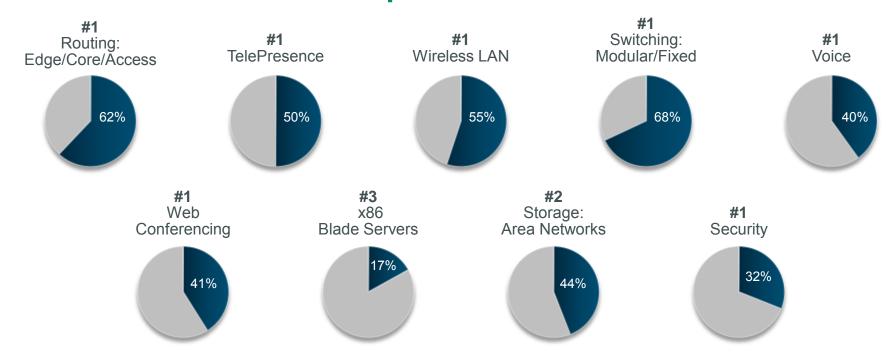

#### illilli CISCO



## Our Vision and Strategy



#### Cisco's Strength and Global Reach





Total \$11.9B | 6% Y/Y

#### Market Leadership (Q3 CY12)



#### Breadth and Depth of Technology Portfolio

Our Focus on Integration
Provides our Customers with a
Competitive Advantage

Our Diverse Product Portfolio Means We're Here for the Long-Term

#### **Ensuring Customer Success**



### Customer Satisfaction: A Cisco Priority

- More than 100,000 Customers
- Continuous Input Throughout the Survey Year
- Follow Up, Planning, and Action
- Rating Includes
   Quality, Support,
   Teams, and More



Source: Cisco annual survey; measured on a scale of 1 to 5 in fiscal years

## We Deliver Lasting Value

Our employees and partners are our strength.

They help make Cisco a strong competitor in a rapidly changing world.



## Amazing Things Happen When You Connect the Unconnected



#### The Evolution of the Internet

Business and Societal Impact