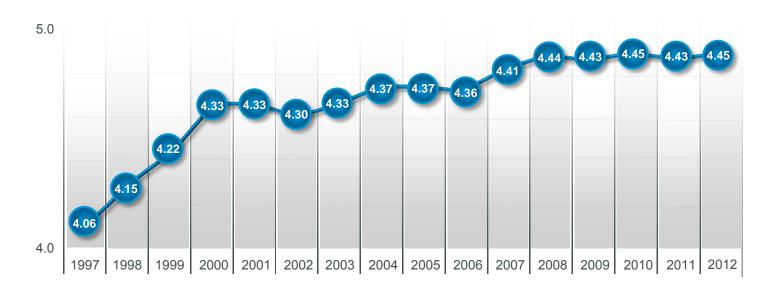

### Customer Satisfaction: A Cisco Priority

- More than 100,000 Customers
- Continuous Input Throughout the Survey Year
- Follow Up, Planning, and Action
- Rating Includes
   Quality, Support,
   Teams, and More

Source: Cisco annual survey; measured on a scale of 1 to 5 in fiscal years